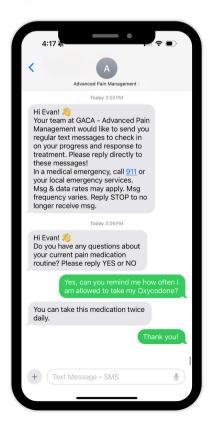

## How does Advanced Pain Management Connect work?

By signing up for the program your provider will be able to better engage with you outside of the clinic providing you with an unparalleled level of access to aid you in your pain management journey. You will receive regular text message alerts regarding your care. By responding to these messages adjustments can be made to your pain management journey to better fit your exact needs.

This service offers **access to your provider** even when you're not in the clinic - for questions, advice, and recommendations, in addition to reminders for your home plan. Our Connect Clinicians will also complete monthly phone calls to check on your progress and report vital information back to the clinic so you receive the best care possible.

Text and telephonic engagement is proven to **enhance outcomes** and **reduce time in the clinic**, therefore **saving you time and money** while accelerating your return to daily life.

Questions about your health are sent regularly from (424) 322-2488. You may wish to save this number in your phone as Advanced Pain Management Connect to ensure receipt. Please respond, as it is the best way to stay engaged with the program.